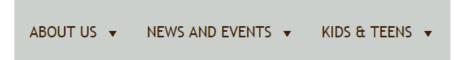

## Global Navigation Bar:

• All caps in a serif font with a colored background that does not span the full width of the page

• Bold rectangular colored backgrounds where much of the theme's color comes into play, all cap titles with discreet white underlines