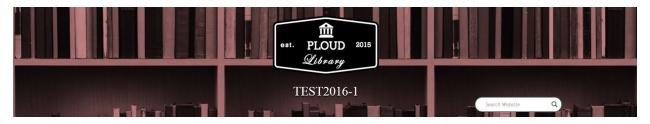

#### Banner:

- Supports a full image
- Logo image centered
- Title (library name) appears under logo in all caps

## Global Navigation Bar:

• All caps in a serif font with a colored background that does not span the full width of the page

• Bold rectangular colored backgrounds where much of the theme's color comes into play, all cap titles with discreet white underlines