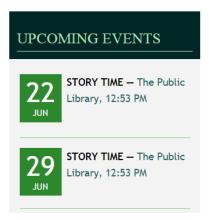

### Events Display

• Outlined boxes for individual days without the time zone named